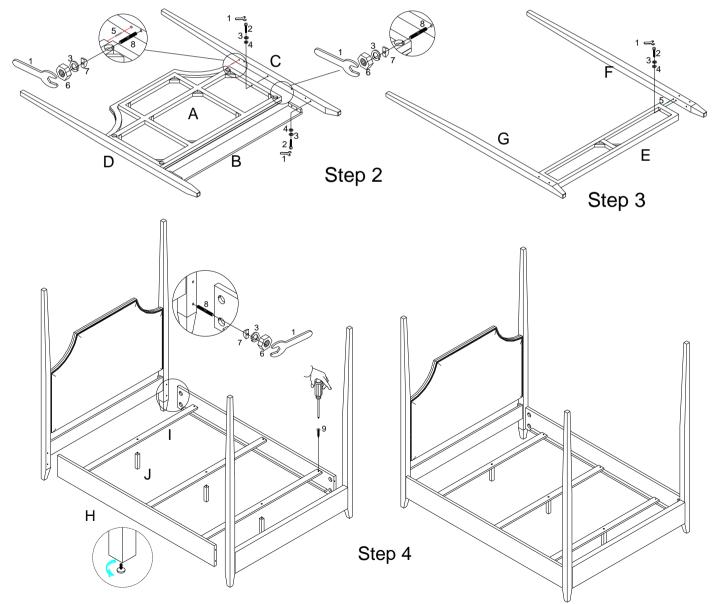

### Assembly Procedure: (Please follow the sketches below.)

- **Step 1:** Unpack, inspect, and read assembly instruction carefully. Lay out the parts and hardware. Make sure the quantity of each is correct.
- Step 2: Put the all parts on a soft and smooth surface to avoid damage or being scratched. Attach the headboard panel (A) to the side headboard posts (C & D) with phillip head bolts (2), spring washers (3), flat washers (4), wood dowel (5), nuts (6), curved washers (7), bolts (8) using wrench. At the same time, connect the bottom stretcher (B) to the side headboard posts (C & D) with phillip head bolts (2), spring washers (3), flat washers (4) using wrench. The actual operation, please see below sketch.
- **Step 3:** Attach the footboard panel (E) to the side footboard post (F & G) with phillip head bolts (2), spring washers (3) and flat washers (4) using wrench (1).
- **Step 4:** Attach the side rails (H) to the side posts (C & D & F & G) with nuts (6), spring washers (3), curved washer (7) and bolts (8) using wrench (1). And attach the support leg (J) to the Slat (I) by hand. Then screw the slats (I) to the side rails (H) using screwdriver (not provided).